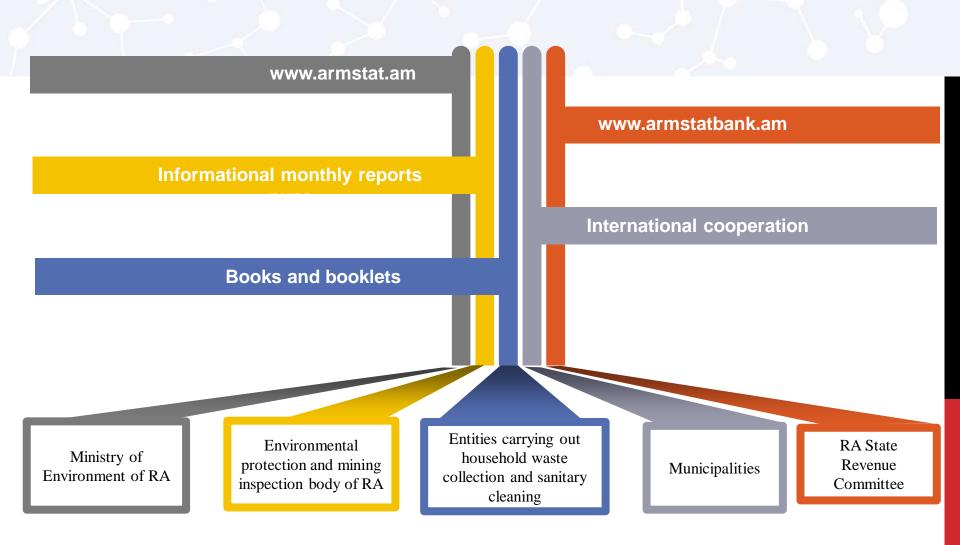

## "WASTE" APPLICATION FOR ADMINISTRATIVE REGISTER IN THE ENVIRONMENTAL PROTECTION AND MINING INSPECTION BODY OF RA