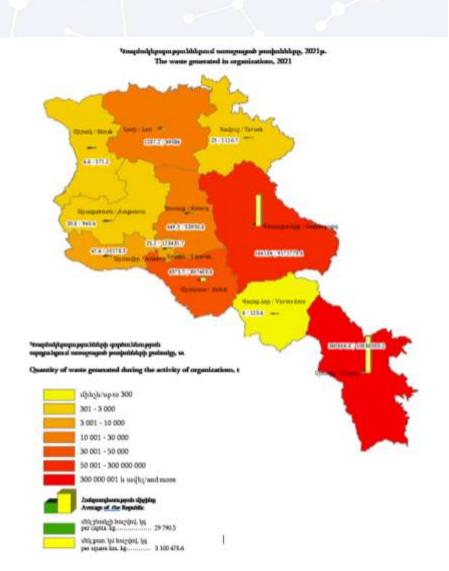

37.8 39 216.0 19 600.0 14 025.0 9 405.0 15 516.2 487 384.3

#### Quantitative flow of industrial waste by hazardous classes, 2021

| 1-class       | 10.8         | 1.9      | -        | -       | -         | 0.1          |
|---------------|--------------|----------|----------|---------|-----------|--------------|
| 2-nd class    | 58.3         | 16.3     | 2.5      | 2.5     | 1.2       | 1.0          |
| 3-rd class    | 4 484.7      | 3 349.5  | 598.5    | 399.4   | 1 159.7   | 21.1         |
| 4-th class    | 24 500 709.3 | 23 187.3 | 1 597.2  | 1 057.6 | 3 507.3   | 1 727 901.9  |
| Not hazardous | 63 743 347.9 | 17 835.1 | 12 060.7 | 28.8    | 626 452.0 | 46 975 009.8 |
| Total         | 88 248 611.0 | 44 390.1 | 14 258.9 | 1 488.3 | 631 120.2 | 48 702 933.9 |

## Armstat publication





## Landfill studies

Study of landfills in Armavir, Kasakh, Spitak, Jrvezh, Etchmiadzin, Garni, Byureghavan, Yeghvard, Metsamor, Abovyan, Alaverdi communities in 2022





### Industrial waste by national classification

(Decree N 342-N of the Minister of Environment of the Republic of Armenia dated October 26, 2006 "On approving the list of production (including mining) and consumption waste generated in the territory of the Republic of Armenia", with updates in 2022 for e-waste)

|                  |                                                                                                                                       | 2021          | 2020          | 2019          | 2018          |
|------------------|--------------------------------------------------------------------