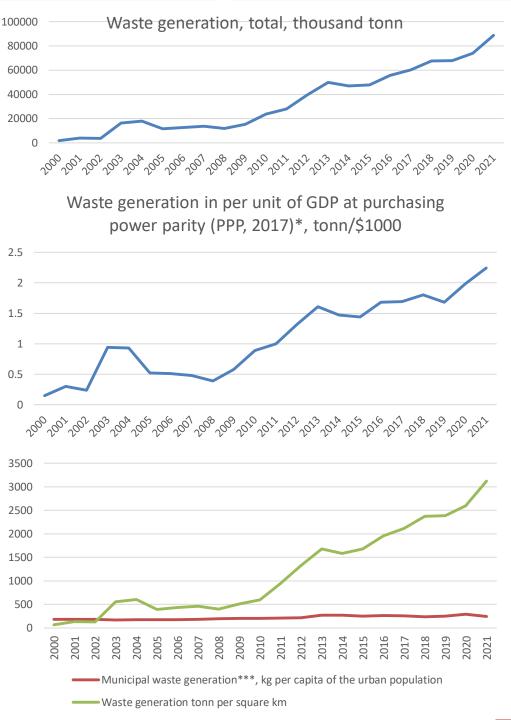

.8 39 216.0 19 600.0 14 025.0 9 405.0 15 516.2 487 384.3

#### Quantitative flow of industrial waste by hazardous classes, 2021

| 1-class       | 10.8         | 1.9      | -        | -       | -         | 0.1          |
|---------------|--------------|----------|----------|---------|-----------|--------------|
| 2-nd class    | 58.3         | 16.3     | 2.5      | 2.5     | 1.2       | 1.0          |
| 3-rd class    | 4 484.7      | 3 349.5  | 598.5    | 399.4   | 1 159.7   | 21.1         |
| 4-th class    | 24 500 709.3 | 23 187.3 | 1 597.2  | 1 057.6 | 3 507.3   | 1 727 901.9  |
| Not hazardous | 63 743 347.9 | 17 835.1 | 12 060.7 | 28.8    | 626 452.0 | 46 975 009.8 |
| Total         | 88 248 611.0 | 44 390.1 | 14 258.9 | 1 488.3 | 631 120.2 | 48 702 933.9 |

## Armstat publication





## Landfill studies

Study of landfills in Armavir, Kasakh, Spitak, Jrvezh, Etchmiadzin, Garni, Byureghavan, Yeghvard, Metsamor, Abovyan, Alaverdi communities in 2022





### Industrial waste by national classification

(Decree N 342-N of the Minister of Environment of the Republic of Armenia dated October 26, 2006 "On approving the list of production (including mining) and consumption waste generated in the territory of the Republic of Armenia", with updates in 2022 for e-waste)

|                  |                                                                                                                                       | 2021          | 2020          | 2019          | 2018          |
|------------------|----------------------------------------------------------------------